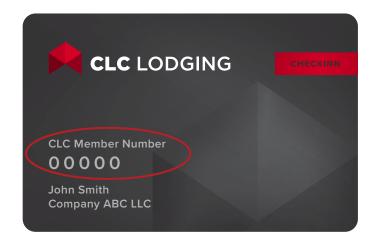

## **Introducing NEW CLC Member Numbers**

At CLC Lodging, we're always looking for ways to improve check in for our members and hotel partners - and we think our NEW CLC Member Number will deliver! As we roll this out to our customers, you will start seeing new CLC Cards that feature the Member Number - the quickest way to check-in a CLC guest!

## Here's how the new CLC Member Numbers will work:

- When you see a CLC Member Number on the front of a CheckINN Card, simply key it into the Check-In form
- The Member Number will be validated and you will be taken to the Check-In screen

Existing versions of the CheckINN Card will continue to be accepted for check-in. All card versions are accepted.