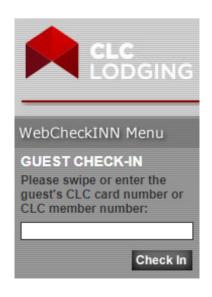

## Here's how the new CLC Member Numbers will work:

- When you see a CLC Member Number on the front of a CheckINN Card, simply key it into the Check-In form
- The Member Number will be validated and you will be taken to the Check-In screen